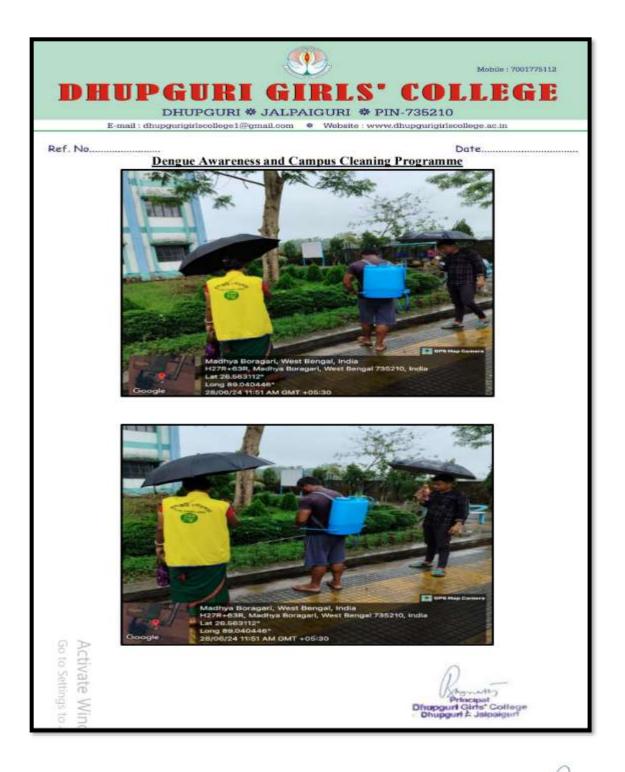

Ref. No....

Report on MOU

Dhupguri Girls' College in Collaboration with Dhupguri Municipality

- 1. Date of Execution of MOU: 17/08/2022
- 2. Tenure of the MOU: 5 years (Ends on 16/08/2027)
- 3. Purpose/Objectives of MOU:
  - To combine efforts in addressing environmental challenges related to waste management through educational initiatives, community engagement, and sustainable practices.
- 4. Activities conducted under MOU:

| Date               | Department                 | Nature of<br>Activity                                      | Place of<br>Visit        | Participants/Coordinators | No. of<br>Participants |
|--------------------|----------------------------|------------------------------------------------------------|--------------------------|---------------------------|------------------------|
| 28-<br>06-<br>2024 | Dhupguri<br>Girls' College | Dengue<br>Awareness and<br>Campus<br>Cleaning<br>Programme | DGC<br>College<br>Campus | NSS Volunteers            | 24                     |

 Detailed Report: Title: Dengue Awareness and Campus Cleaning Programme at Dhupguri Girls' College on 05.05.2024

Objective: The primary objective of this programme was to raise awareness about dengue prevention and to engage students and faculty in a campus-wide cleaning initiative to reduce the risk of mosquito breeding and promote a clean and healthy environment.

#### Outcomes:

- Increased awareness among students and faculty about dengue prevention and control measures.
- Significant reduction in potential mosquito breeding sites within the college campus.

Activate Win