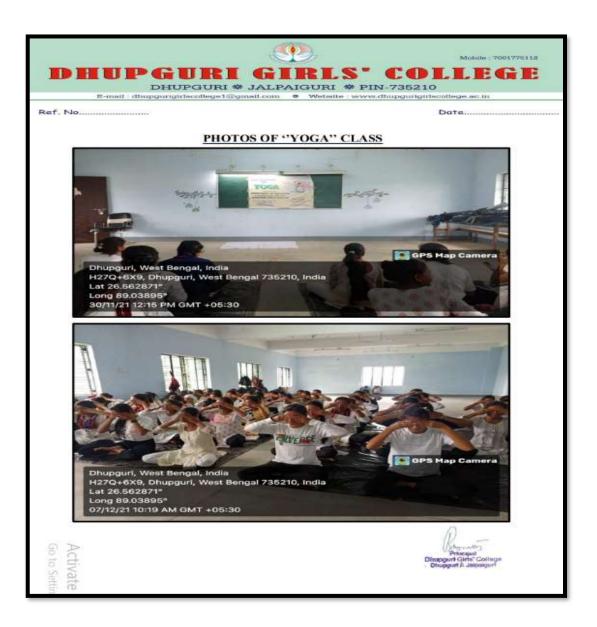

### **Practicing Yoga**

https://dhupgurigirlscollege.ac.in/wp-content/uploads/2024/08/YOGA.pdf

Principal
Dhupguri Giris College
Dhupguri & Jalpalguri

### **Practicing Yoga**

Principal
Disupport Girls' College
Ohupgurt & Jaipaigurt