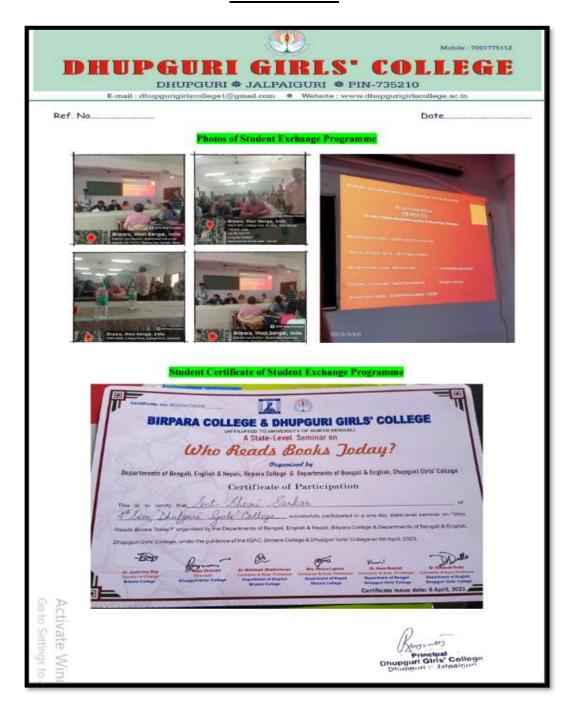

### **Course on Geo-Spatial Technology**

https://dhupgurigirlscollege.ac.in/wp-content/uploads/2024/07/ACTION-TAKEN-REPORT BIRPARA FINAL.pdf

Principal
Dhupguri Giris' College
Ohupguri & Jaipaiguri